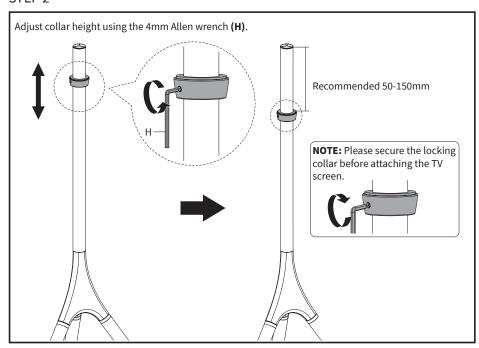

d in this manual. Do not exceed weight capacity. We cannot be liable for damage or injury caused by improper mounting, incorrect assembly or inappropriate use.



## TIPOVER WARNING

SERIOUS OR FATAL CRUSHING INJURIES CAN OCCUR FROM TIPOVER. TO HELP PREVENT TIPOVER:

- NEVER ALLOW CHILDREN TO CLIMB, STAND, HANG, OR PLAY ON ANY PART OF TV OR STAND.
- USE TIPOVER RESTRAINT OR ANCHOR STAND TO WALL

USE OF TIPOVER RESTRAINTS MAY ONLY REDUCE, BUT NOT ELIMINATE RISK OF TIPOVER.



## WARNING: CHOKING HAZARD

SMALL PARTS - NOT FOR CHILDREN UNDER 3 YEARS. ADULT SUPERVISION IS REQUIRED.



### DO NOT EXCEED WEIGHT CAPACITY.

Failure to do so may result in serious injury.





**NOTE:** SOME HARDWARE INCLUDED MAY NOT BE USED

# **TOOLS NEEDED**











# **ASSEMBLY STEPS**

# STEP 1



# STEP 2







## **OPTION B: Large or Curved Back Monitor**

Position VESA brackets horizontally on the back of the TV, making sure upper bracket (D) is on top and lower bracket (C) is below. Secure using screws (M-C, M-D or M-E) with square washers (M-F) and spacers (M-G, M-H) with security clips (G)

installed to top holes.



#### STEP 5



## STEP 6

Peel backing from cable clips (G) and install clips on rear leg. Use clips to organize cables.

**Optional**: Secure cable clips using ST4.2x12 screws (F). Screws are able to thread directly into wood without drilling pilot holes.



#### **OPTION A: Wood Stud Installation**

Use a stud finder and a level to locate two adjacent studs. Using Security Cable Clamps (**P-C**) as guides, mark drilling locations on the wall. Drill a 1.6" (40mm) deep hol