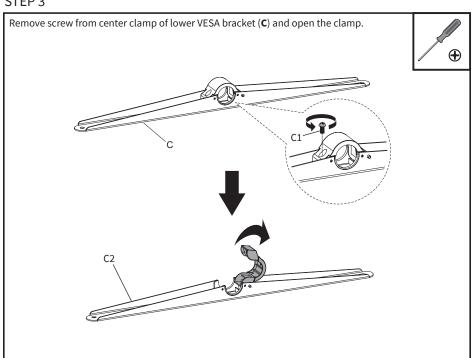

## **OPTION B: Large or Curved Back Monitor**

Position VESA brackets horizontally on the back of the TV, making sure upper bracket (D) is on top and lower bracket (C) is below. Secure using screws (M-C, M-D or M-E) with square washers (M-F) and spacers (M-G, M-H) with security clips (G)

installed to top holes.