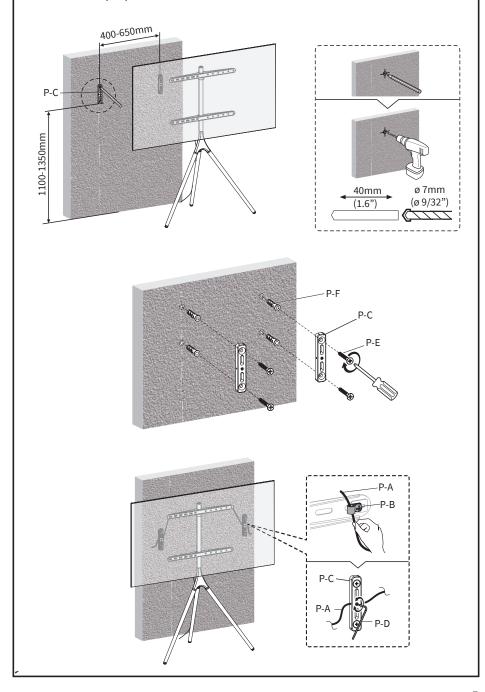

#### **OPTION B: Concrete/ Brick Installation**

Using Security Cable Clamps (P-C) as guides, mark drilling locations on wall. Drill holes at least 1.6" (40mm) deep using a 9/32" (7mm) drill bit. Insert anchors (P-F) in holes and mount Cable Clamps (P-C) to wall using ST4.8x38 screws (P-E). Thread Steel Cable (P-A) through Security Clips (P-B) and through the center holes in the Cable Clamps (P-C) as shown, then tighten Clamps (P-C) using the 2mm Allen Wrench (P-D).