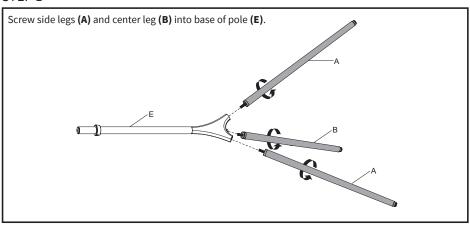

tly specified in this manual. Do not exceed weight capacity. We cannot be liable for damage or injury caused by improper mounting, incorrect assembly or inappropriate use.



## TIPOVER WARNING

SERIOUS OR FATAL CRUSHING INJURIES CAN OCCUR FROM TIPOVER. TO HELP PREVENT TIPOVER:

- NEVER ALLOW CHILDREN TO CLIMB, STAND, HANG, OR PLAY ON ANY PART OF TV OR STAND.
- USE TIPOVER RESTRAINT OR ANCHOR STAND TO WALL

USE OF TIPOVER RESTRAINTS MAY ONLY REDUCE, BUT NOT ELIMINATE RISK OF TIPOVER.



## WARNING: CHOKING HAZARD

SMALL PARTS - NOT FOR CHILDREN UNDER 3 YEARS. ADULT SUPERVISION IS REQUIRED.



### DO NOT EXCEED WEIGHT CAPACITY.

Failure to do so may result in serious injury.





**NOTE:** SOME HARDWARE INCLUDED MAY NOT BE USED

# **TOOLS NEEDED**











# **ASSEMBLY STEPS**

# STEP 1



# STEP 2







## **OPTION B: Large or Curved Back Monitor**

Position VESA brackets horizontally on the back of the TV, making sure upper bracket (D) is on top and lower bracket (C) is below. Secure using screws (M-C, M-D or M-E) with square washers (M-F) and spacers (M-G, M-H) with security clips (G)

installed to top holes.



#### STEP 5



## STEP 6

Peel backing from cable clips (G) and install clips on rear leg. Use clips to organize cables.

**Optional**: Secure cable clips using ST4.2x12 screws (F). Screws are able to thread directly into wood without drilling pilot holes.



#### **OPTION A: Wood Stud Installation**

Use a stud finder and a level to locate two adjacent studs. Using Security Cable Clamps (**P-C**) as guides, mark drilling locations on the wall. Drill a 1.6" (40