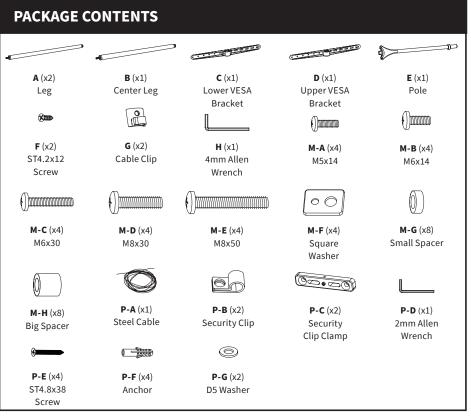

ed technician. Check carefully to make sure there are no missing or defective parts. Improper installation may cause damage or serious injury. Do not use this product for any purpose that is not explicitly specified in this manual. Do not exceed weight capacity. We cannot be liable for damage or injury caused by improper mounting, incorrect assembly or inappropriate use.



## TIPOVER WARNING

SERIOUS OR FATAL CRUSHING INJURIES CAN OCCUR FROM TIPOVER. TO HELP PREVENT TIPOVER:

- NEVER ALLOW CHILDREN TO CLIMB, STAND, HANG, OR PLAY ON ANY PART OF TV OR STAND.
- USE TIPOVER RESTRAINT OR ANCHOR STAND TO WALL

USE OF TIPOVER RESTRAINTS MAY ONLY REDUCE, BUT NOT ELIMINATE RISK OF TIPOVER.



## WARNING: CHOKING HAZARD

SMALL PARTS - NOT FOR CHILDREN UNDER 3 YEARS. ADULT SUPERVISION IS REQUIRED.



### DO NOT EXCEED WEIGHT CAPACITY.

Failure to do so may result in serious injury.





**NOTE:** SOME HARDWARE INCLUDED MAY NOT BE USED

# **TOOLS NEEDED**











# **ASSEMBLY STEPS**

# STEP 1



# STEP 2







## **OPTION B: Large or Curved Back Monitor**

Position VESA brackets horizontally on the back of the TV, making sure upper bracket (D) is on top and lower bracket (C) is below. Secure using screws (M-C, M-D or M-E) with square washers (M-F) and spacers (M-G, M-H) with security clips (G)

installed to top holes.



#### STEP 5



## STEP 6

Peel backing from cable clips (G) and install clips on rear leg. Use clips to organize cables.

**Optional**: Secure cable clips using ST4.2x12 screws (F). Screws are able to thread directly into wood without drilling pilot holes.



###