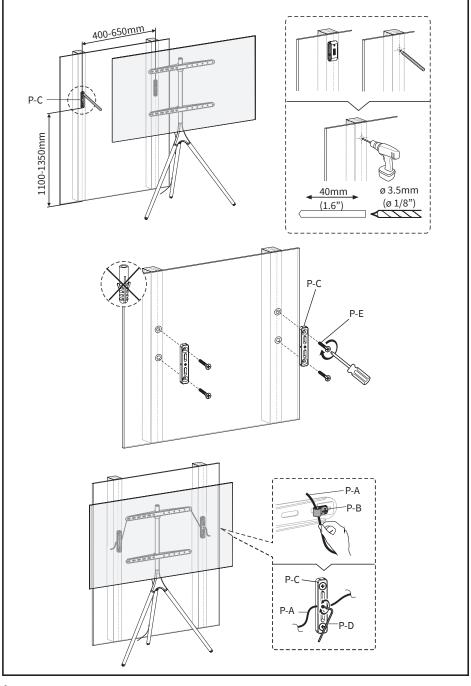

#### **OPTION A: Wood Stud Installation**

Use a stud finder and a level to locate two adjacent studs. Using Security Cable Clamps (**P-C**) as guides, mark drilling locations on the wall. Drill a 1.6" (40mm) deep hole using a 1/8" (3.5mm) drill bit. Mount Security Cable Clamps (**P-C**) to wall using ST4.8x38 screws (**P-E**). Thread Steel Cable (**P-A**) through Security Clips (**P-B**), then through the center holes in the Security Cable Clamps (**P-C**) as shown, then tighten Clamps (**P-C**) using the 2mm Allen wrench (**P-D**).