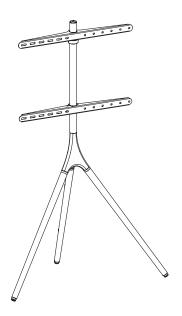

# Dark Walnut Easel Studio TV Stand

Instruction Manual



# SKU: STAND-TV65A



Scan the QR code with your mobile device or follow the link for helpful videos and specifications related to this product.

https://vivo-us.com/products/stand-tv65a

GET IN TOUCH | Monday-Friday from 7:00am-7:00pm CST



help@vivo-us.com



www.vivo-us.com Chat live with an agent!



309-278-5303

# **♠** WARNING!

If you do not understand these directions, or if you have any doubts about the safety of the installation, please call a qualified technician. Check carefully to make sure there are no missing or defective parts. Improper installation may cause damage or serious injury. Do not use this product for any purpose that is not explicitly specified in this manual. Do not exceed weight capacity. We cannot be liable for damage or injury caused by improper mounting