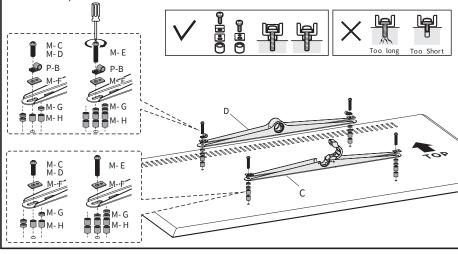

## **OPTION B: Large or Curved Back Monitor**

Position VESA brackets horizontally on the back of the TV, making sure upper bracket (D) is on top and lower bracket (C) is below. Secure using screws (M-C, M-D or M-E) with square washers (M-F) and spacers (M-G, M-H) with security clips (G)

installed to top holes.