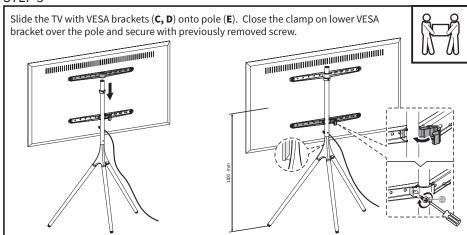

TV OR STAND.
- USE TIPOVER RESTRAINT OR ANCHOR STAND TO WALL

USE OF TIPOVER RESTRAINTS MAY ONLY REDUCE, BUT NOT ELIMINATE RISK OF TIPOVER.



## WARNING: CHOKING HAZARD

SMALL PARTS - NOT FOR CHILDREN UNDER 3 YEARS. ADULT SUPERVISION IS REQUIRED.



### DO NOT EXCEED WEIGHT CAPACITY.

Failure to do so may result in serious injury.





**NOTE:** SOME HARDWARE INCLUDED MAY NOT BE USED

# **TOOLS NEEDED**











# **ASSEMBLY STEPS**

# STEP 1



# STEP 2







## **OPTION B: Large or Curved Back Monitor**

Position VESA brackets horizontally on the back of the TV, making sure upper bracket (D) is on top and lower bracket (C) is below. Secure using screws (M-C, M-D or M-E) with square washers (M-F) and spacers (M-G, M-H) with security clips (G)

installed to top holes.



#### STEP 5



## STEP 6

Peel backing from cable clips (G) and install clips on rear leg. Use clips to organize cables.

**Optional**: Secure cable clips using ST4.2x12 screws (F). Screws are able to thread directly into wood without drilling pilot holes.



#### **OPTION A: Wood Stud Installation**

Use a stud finder and a level to locate two adjacent studs. Using Security Cable Clamps (**P-C**) as guides, mark drilling locations on the wall. Drill a 1.6" (40mm) deep hole using a 1/8" (3.5mm) drill bit. Mount Security Cable Clamps (**P-C**) to wall using ST4.8x38 screws (**P-E**). Thread Steel Cable (**P-A**) through Security Clips (**P-B**), then through the center holes in the Security Cable Clamps (**P-C**) as shown, then tighten Clamps (**P-C**) using the 2mm Allen wrench (**P-D**).



#### **OPT