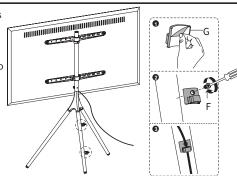

## STEP 6

Peel backing from cable clips (G) and install clips on rear leg. Use clips to organize cables.

**Optional**: Secure cable clips using ST4.2x12 screws (F). Screws are able to thread directly into wood without drilling pilot holes.