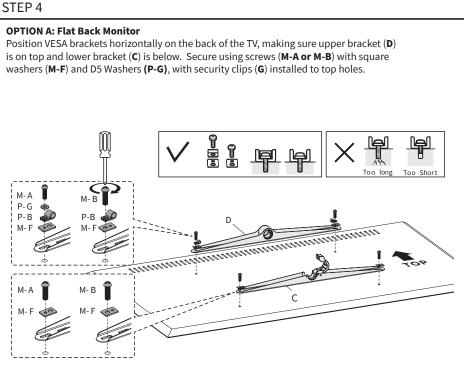

this manual. Do not exceed weight capacity. We cannot be liable for damage or injury caused by improper mounting, incorrect assembly or inappropriate use.



## TIPOVER WARNING

SERIOUS OR FATAL CRUSHING INJURIES CAN OCCUR FROM TIPOVER. TO HELP PREVENT TIPOVER:

- NEVER ALLOW CHILDREN TO CLIMB, STAND, HANG, OR PLAY ON ANY PART OF TV OR STAND.
- USE TIPOVER RESTRAINT OR ANCHOR STAND TO WALL

USE OF TIPOVER RESTRAINTS MAY ONLY REDUCE, BUT NOT ELIMINATE RISK OF TIPOVER.



## WARNING: CHOKING HAZARD

SMALL PARTS - NOT FOR CHILDREN UNDER 3 YEARS. ADULT SUPERVISION IS REQUIRED.



### DO NOT EXCEED WEIGHT CAPACITY.

Failure to do so may result in serious injury.





**NOTE:** SOME HARDWARE INCLUDED MAY NOT BE USED

# **TOOLS NEEDED**











# **ASSEMBLY STEPS**

# STEP 1



# STEP 2







## **OPTION B: Large or Curved Back Monitor**

Position VESA brackets horizontally on the back of the TV, making sure upper bracket (D) is on top and lower bracket (C) is below. Secure using screws (M-C, M-D or M-E) with square washers (M-F) and spacers (M-G, M-H) with security clips (G)

installed to top holes.



#### STEP 5



## STEP 6

Peel backing from cable clips (G) and install clips on rear leg. Use clips to organize cables.

**Optional**: Secure cable clips using ST4.2x12 screws (F). Screws are able to thread directly into wood without drilling pilot holes.



#### **OPTION A: Wood Stud Installation**

Use a stud finder and a level to locate two adjacent studs. Using Security Cable Clamps (**P-C**) as guides, mark drilling locations on the wall. Drill a 1.6" (40mm) deep hole us